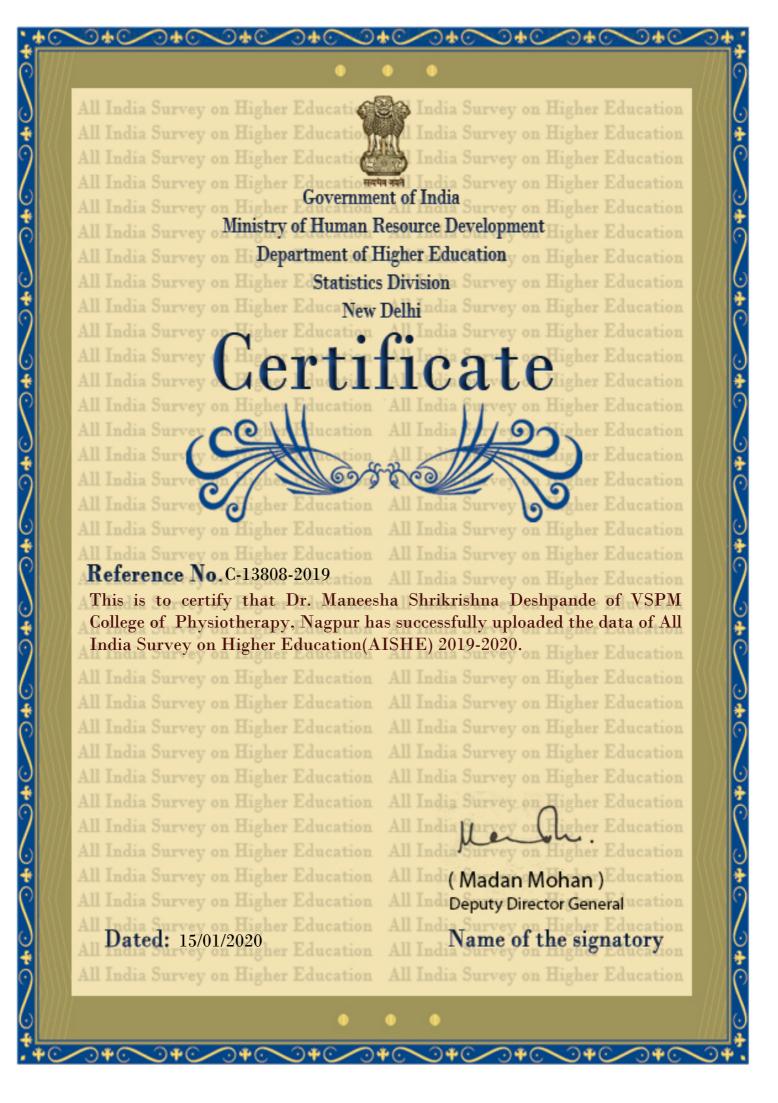

## Reference No. C-13808-2018

All India Survey on Higher Education

All India Survey on Righer Education

All India Survey on Higher Education

All India Survey on Higher Education

Dated: 14/01/2019

All India Survey on Higher Education

This is to certify that Dr. Maneesha Shrikrishna Deshpande of VSPM College of Physiotherapy, Nagpur has successfully uploaded the data of All India Survey on Higher Education(AISHE) 2018-2019.

All India Survey on Higher Educati 🚱 😫 India Survey on Higher Education All India Survey on Higher Education India Survey on Higher Education All India Survey on Higher Education India Survey on Higher Education ucatio समयेन जेवते Government of India Survey on Higher Education All India Survey on Higher Ministry of Education Jurvey on Higher Education All India Survey on Hi Department of Higher Education on Higher Education All India Survey on Higher EdStatistics Division Survey on Higher Education All India Survey on Higher EducaNew Delhindia Survey on Higher Education igher Education India Survey on Higher Education India Survey on Higher Education Keference No.C-13808-2020 This is to certify that Dr. Maneesha Shrikrishna Deshpande of VSPM's College of Physiotherapy, Nagpur has successfully uploaded the data of All India Survey on Higher Education(AISHE) 2020-2021. All India Survey on Higher Education RKajes All India Survey on Higher Education All India Survey on Higher Education All Indi (Shri R. Rajesh) Education nevey on Higher Education **Dated:** 17/03/2022 Deputy Director General