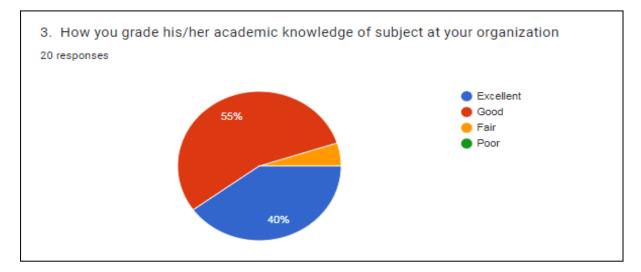

**Analysis:** Out of 20 responses, 11(40%) graded excellent, 11(55%) graded good and 1(5%) graded fair for academic knowledge of subject at organization.

V.S.P.M's College of Physlotherapy, Pledoh Hills, Hingna Read, Nagpur-19