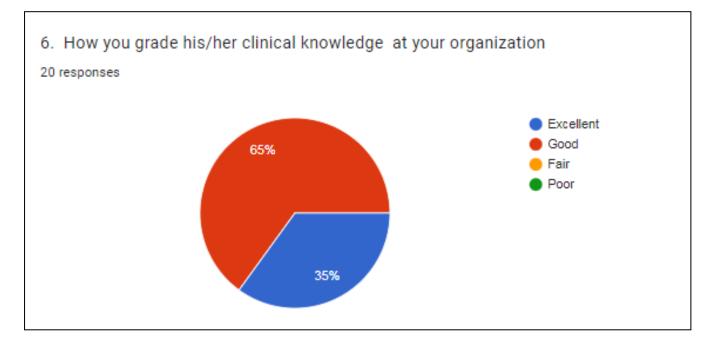

**Analysis:** Out of 20 responses, 7(35%) graded excellent and 13(65%) graded good clinical knowledge at organization.

V.S.P.M's College of Physlotherapy, Plodoh Hills, Hingna Read, Nagpur-19

OFFICE : DIGDOH HILLS, HINGNA ROAD, NAGPUR - 440 019. 2 : 07104 - 244290, 244291, 665000 E-mail : vspmscop@gmail.com Fax No.: (07104) 232905