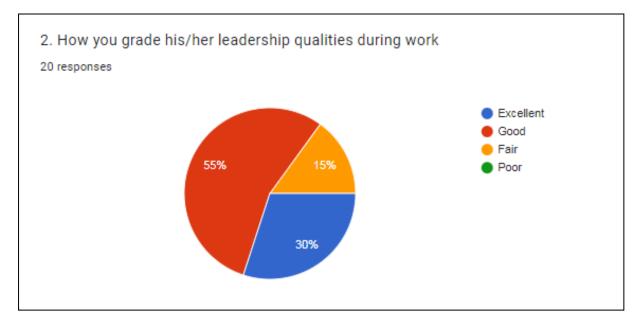

## No.VSPM'sCOP/Prin/

Date: 22/12/2023

ALUMNI EMPLOYERS FEEDBACK ANALYSIS A.Y 2023-2024

**Analysis:** Out of 20 responses, 6(30%) graded excellent, 11(55%) graded good and 3(15%) graded fair for leadership qualities during work.