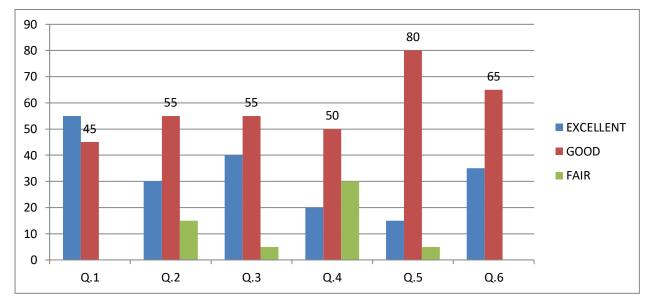

#### Above is the list of alumni employers.

**Analysis:** Out of 20 responses, 11(55%) graded excellent and 9(45%) graded good for communication skills during work place.

V.S.P.M's College of Physlotherapy, Plodoh Hills, Hingna Read, Nagpur-19

**Analysis:** Out of 20 responses, 11(40%) graded excellent, 11(55%) graded good and 1(5%) graded fair for academic knowledge of subject at organization.

V.S.P.M's College of Physlotherapy, Pledoh Hills, Hingna Read, Nagpur-19

## No.VSPM'sCOP/Prin/

Date: 22/12/2023

ALUMNI EMPLOYERS FEEDBACK ANALYSIS A.Y 2023-2024

**Analysis:** Out of 20 responses, 4(20%) graded excellent, 10(50%) graded good and 6(30%) grade fair for clinical expertise during treatment of patients.

#### ALUMNI EMPLOYERS FEEDBACK ANALYSIS A.Y 2023-2024

**Analysis:** Out of 20 responses, 3(15%) graded excellent, 16(80%) graded good and 1(5%) graded fair for financial output capacity at organization.

**Analysis:** Out of 20 responses, 7(35%) graded excellent and 13(65%) graded good clinical knowledge at organization.

V.S.P.M's College of Physlotherapy, Plodoh Hills, Hingna Read, Nagpur-19

OFFICE : DIGDOH HILLS, HINGNA ROAD, NAGPUR - 440 019. 2 : 07104 - 244290, 244291, 665000 E-mail : vspmscop@gmail.com Fax No.: (07104) 232905

## No.VSPM'sCOP/Prin/

Date: 22/12/2023

| Questions                                                                    | EXCELLENT (%) | GOOD(%) | FAIR(%) |
|------------------------------------------------------------------------------|---------------|---------|---------|
| Q.1-1.How you grade his/her communication skills at workplace                | 55            | 45      | -       |
| Q.2-How you grade his/her leadership qualities during work                   | 30            | 55      | 15      |
| Q.3-How you grade his/her academic knowledge of subject at your organization | 40            | 55      | 5       |
| Q.4-How you grade his/her clinical expertise during treatment of patient     | 20            | 50      | 30      |
| Q.5-How you grade his/her financial output capacity at your organization     | 15            | 80      | 5       |
| Q.6-How you grade his/her clinical knowledge at your organization            | 35            | 65      | -       |