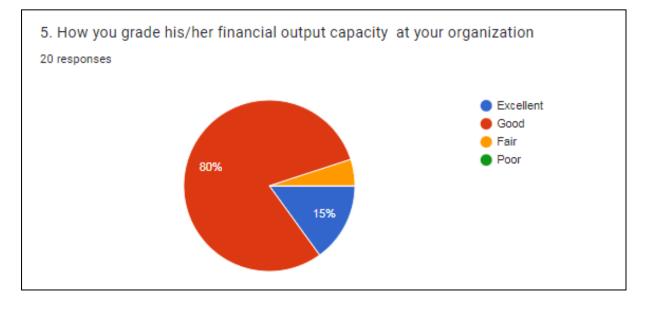

#### ALUMNI EMPLOYERS FEEDBACK ANALYSIS A.Y 2023-2024

**Analysis:** Out of 20 responses, 3(15%) graded excellent, 16(80%) graded good and 1(5%) graded fair for financial output capacity at organization.