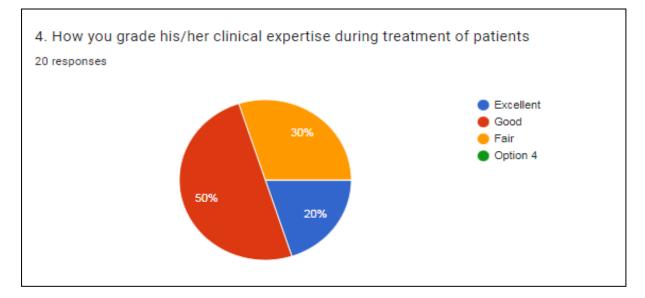

## No.VSPM'sCOP/Prin/

Date: 22/12/2023

ALUMNI EMPLOYERS FEEDBACK ANALYSIS A.Y 2023-2024

**Analysis:** Out of 20 responses, 4(20%) graded excellent, 10(50%) graded good and 6(30%) grade fair for clinical expertise during treatment of patients.