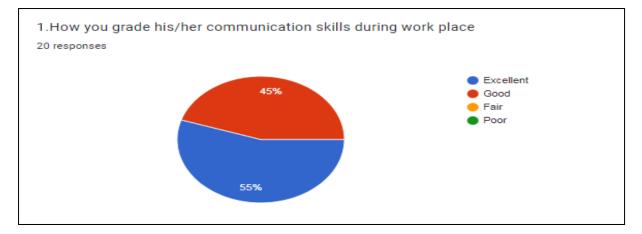

#### Above is the list of alumni employers.

**Analysis:** Out of 20 responses, 11(55%) graded excellent and 9(45%) graded good for communication skills during work place.

V.S.P.M's College of Physlotherapy, Plodoh Hills, Hingna Read, Nagpur-19