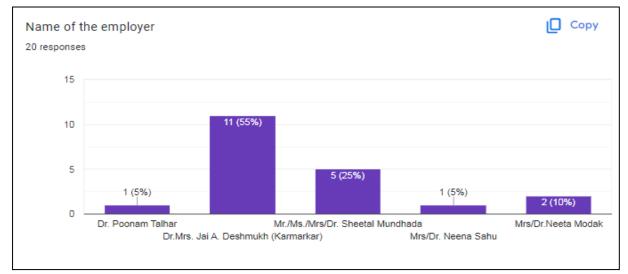

#### Above is the list of alumni employers.

**Analysis:** Out of 20 responses, 11(55%) graded excellent and 9(45%) graded good for communication skills during work place.

V.S.P.M's College of Physlotherapy, Plodoh Hills, Hingna Read, Nagpur-19