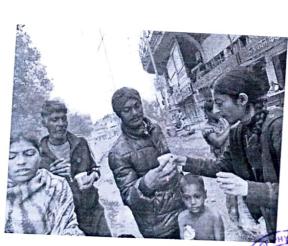

Biscuit packets were also distributed. 60 packets were distributed along with tea.

The BODs who were not in nagpur also participated in this from there respective homes. They provided biscuits too. There we distributed tea to the poor people, the watchman, even the children and also the older people.

They loved the hot tea in this cold weather. The children there were very excited to drink the tea.

We loved seeing them this happy and we also promised we'll visit them soon.

Most of the BOD members travel from metro. So daily we would see that beggar's are suffering from winter's cold temperature. After discussing about it in one of our meetings, an idea came into our mind that why shouldn't we help them to some extent. So we decided to provide them with tea, which will help them to keep their body warm in this cold weather.

The people there were very happy to get something warm in this weather. Some of the BODs who were not present yesterday, did this drive from their homes too.

Project impact- By doing this it created awareness among the people around us who are financially fit.