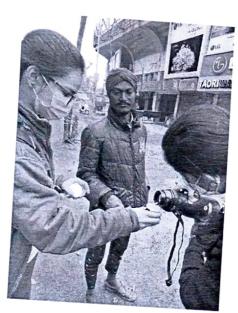

Reporting Date - 31/12/2021

Description of Project in Brief

Club Report - 2021

By Rtr. Umisha Rathi

In 9am in the morning we went to bardi station.

All BOD members brought tea from their home in various available containers.

Biscuit packets were also distributed. 60 packets were distributed along with tea.

The BODs who were not in nagpur also participated in this from there respective homes. They provided biscuits too. There we distributed tea to the poor people, the watchman, even the children and also the older people.

They loved the hot tea in this cold weather. The children there were very excited to drink the tea.

We loved seeing them this happy and we also promised we'll visit them soon.

Most of the BOD members travel from metro. So daily we would see that beggar's are suffering from winter's cold temperature. After discussing about it in one of our meetings, an idea came into our mind that why shouldn't we help them to some extent. So we decided to provide them with tea, which will help them to keep their body warm in this cold weather.