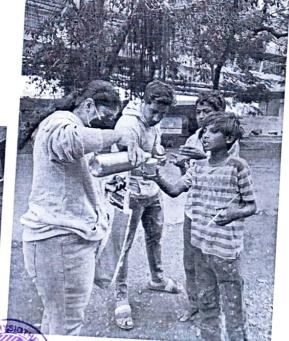

Biscuit packets were also distributed. 60 packets were distributed along with tea.

The BODs who were not in nagpur also participated in this from there respective homes. They provided biscuits too. There we distributed tea to the poor people, the watchman, even the children and also the older people.

The people there were very happy to get something warm in this weather. Some of the BODs who were not present yesterday, did this drive from their homes too.

Project impact- By doing this it created awareness among the people around us who are financially fit.