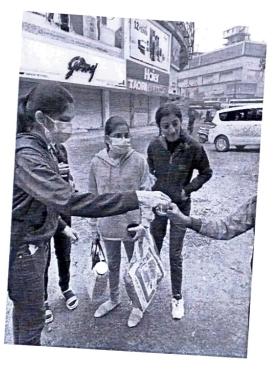

Biscuit packets were also distributed. 60 packets were distributed along with tea.

The BODs who were not in nagpur also participated in this from there respective homes. They provided biscuits too. There we distributed tea to the poor people, the watchman, even the children and also the older people.

They loved the hot tea in this cold weather. The children there were very excited to drink the tea.

We loved seeing them this happy and we also promised we'll visit them soon.

Most of the BOD members travel from metro. So daily we would see that beggar's are suffering from winter's cold temperature. After discussing about it in one of our meetings, an idea came into our mind that why shouldn't we help them to some extent. So we decided to provide them with tea, which will help them to keep their body warm in this cold weather.